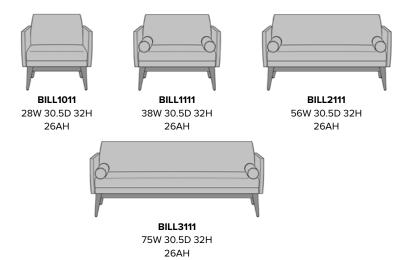

26AH

#### Features



#### **Durable Finish**

Kwalu's solid surface (1/8" thick) proprietary finish doesn't have any of the drawbacks of wood. The frames are moisture impervious, graffiti-resistant, easy to clean and maintenance-free.



#### Steel Reinforced

Our patented steelreinforced joint system uses over 20 pieces of steel in most Kwalu chairs. Stop ongoing and costly furniture replacement.



#### **Concealed Cleanout**

Concealed cleanout eliminates a debris build-up behind the seat cushion



#### Optional with Bolster Pillows

Available with removable bolster pillows. If this option is selected, the overall width will increase.



#### **Number of Seats**

Choose from 4 seat styles – lounge chair, lounge chair with bolster pillows, love seat, and sofa.

### Statement of Line