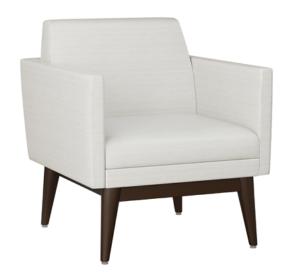

## Lounge

The beautiful Biella Lounge collection is purposely designed to create comfort on all sides. The angled back extends past the upholstered frame to support the neck and back of the user. The collection base with slightly splayed tapered legs in Kwalu classic finish is a nod to mid-century style. Biella's attached bolstered pillows are removable for easy cleaning. The Biella Collection includes a lounge, loveseat and sofa.

Model: BILL1011 28W 30.5D 32H 23SW 20SD 18SH 26AH