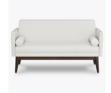

## Lounge

The beautiful Biella Lounge collection is purposely designed to create comfort on all sides. The angled back extends past the upholstered frame to support the neck and back of the user. The collection base with slightly splayed tapered legs in Kwalu classic finish is a nod to mid-century style. Biella's attached bolstered pillows are removable for easy cleaning. The Biella Collection includes a lounge, loveseat and sofa.

#### **Number of Seats**

Choose from 4 seat styles – lounge chair, lounge chair with bolster pillows, love seat, and sofa.