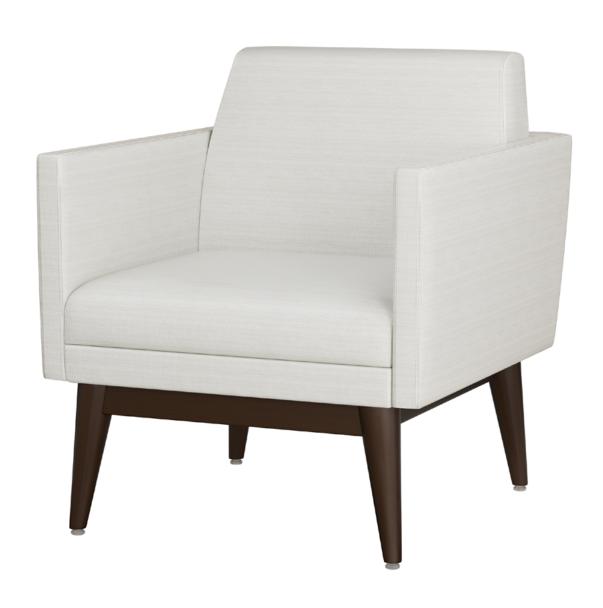

## Lounge

The beautiful Biella Lounge collection is purposely designed to create comfort on all sides. The angled back extends past the upholstered frame to support the neck and back of the user. The collection base with slightly splayed tapered legs in Kwalu classic finish is a nod to mid-century style. Biella's attached bolstered pillows are removable for easy cleaning. The Biella Collection includes a lounge, loveseat and sofa.

Model: BILL1011 28W 30.5D 32H 23SW 20SD 18SH 26AH