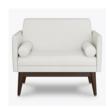

## Lounge

The beautiful Biella Lounge collection is purposely designed to create comfort on all sides. The angled back extends past the upholstered frame to support the neck and back of the user. The collection base with slightly splayed tapered legs in Kwalu classic finish is a nod to mid-century style. Biella's attached bolstered pillows are removable for easy cleaning. The Biella Collection includes a lounge, loveseat and sofa.

Model: BILL1011 28W 30.5D 32H 23SW 20SD 18SH 26AH

#### Optional with Bolster Pillows

Available with removable bolster pillows. If this option is selected, the overall width will increase.